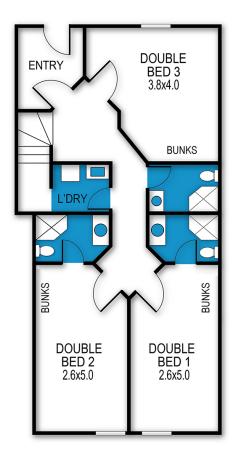

## **BEDROOMS & BEDDING CONFIGURATION**

Bedroom 1: 1 x Queen Bed

Bedroom 2: 1 x Single Bunk Bed & 1 x Trilogy Bunk

Bedroom 3: 1 x Double Bed & 1 x Single Bunk Bed

Linen, Towels and Bedding is provided for all beds.

#### **BATHROOMS**

2 Bathrooms. An ensuite is attached to Bedroom 2.

# Lachen Lindsay 4/13 Dargo Court, Mount Hotham

FIRST FLOOR

**GROUND FLOOR** 