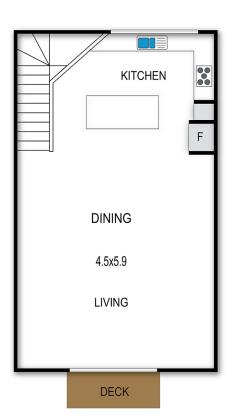

## KITCHEN & COOKING FACILITIES

Full Kitchen

Full Size Fridge

Dishwasher

Microwave

Coffee Pod Machine

Full Size Oven

5 Burner Cooker

# Lachen Lindsay 4/13 Dargo Court, Mount Hotham

FIRST FLOOR

**GROUND FLOOR** 