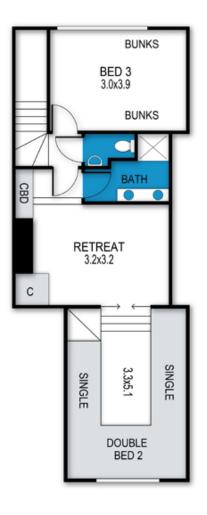

## **BEDROOMS & BEDDING CONFIGURATION**

This property sleeps 12 people.

There are 3 Bedrooms with the following configuration

Bedroom 1: 1 x Queen Bed, 1 x Bunk Bed

Bedroom 2: 2 x Bunk Beds

Bedroom 3: 1 x Queen Bed, 2 x Single Beds

### 2 Bathrooms

Main Bathroom with Shower, vanity, washing machine & dryer. Separate powder room

Second Bathroom with Vanity & shower, separate powder room