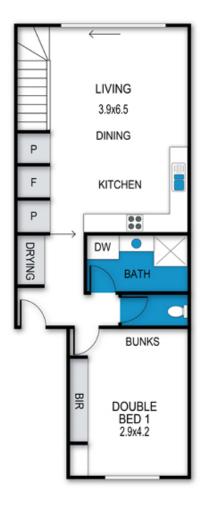

## **BEDROOMS & BEDDING CONFIGURATION**

This property sleeps 12 people.

There are 3 Bedrooms with the following configuration

Bedroom 1: 1 x Queen Bed, 1 x Bunk Bed

Bedroom 2: 2 x Bunk Beds

Bedroom 3: 1 x Queen Bed, 2 x Single Beds

### 2 Bathrooms

Main Bathroom with Shower, vanity, washing machine & dryer. Separate powder room

Second Bathroom with Vanity & shower, separate powder room