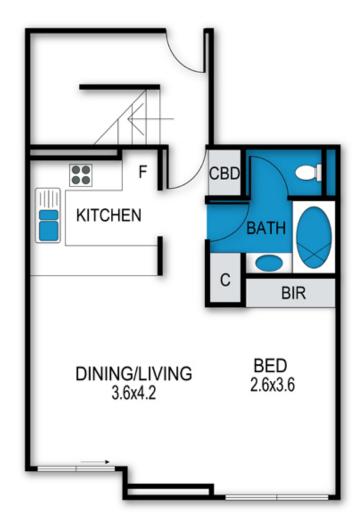

### **BEDROOMS & BEDDING CONFIGURATION**

This property sleeps 4 people.

There is 1 bedrooms with the following confirguration:

Studio: 1 x Queen Bed, 1 x Bunk Bed

Linen & Towels are provided for all beds.

### BATHROOMS

1 x Bathroom

#### archistyle

Whilst every attempt has been made to ensure the accuracy of this floorplan, measurements of doors, windows, rooms and any other items are approximate only. The producer or the agent cannot be held responsible for any errors, ommisions or misstatements. This plan is for illustrative purposes only and should be used as such.