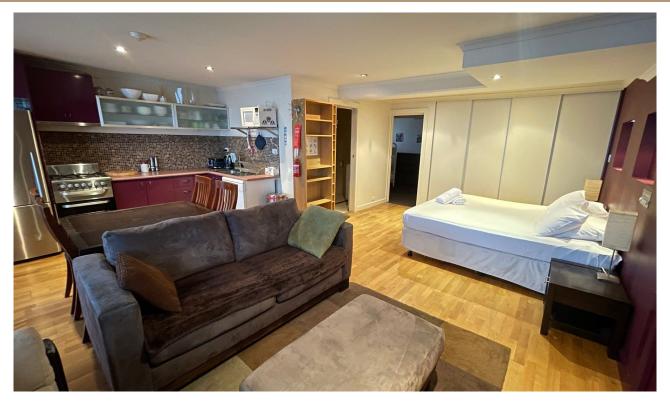

#### **ABOUT THIS PROPERTY**

Alpine Heights 11A

This modern one bedroom apartment is the only apartment at Alpine Heights with direct access from the outside of the building, making it an ideal getaway spot for the Summer months. The bedroom holds a bunk bed, giving children or friends their own space, while the king bed is in the main room - studio accommodation style. With a full kitchen & dining table you have the option to cook at home, alternatively, you can enjoy dinner out at the General, nearby in Mt Hotham, or at the different venues in Dinner Plain, a 15 minute drive down the road.

#### **BEDROOMS & BEDDING CONFIGURATION**

This property sleeps 4 people. The main bed is a King size bed in the living room.

There is a separate bedroom with 1 set of single bunks.

Linen, Towels and Bedding are provided for all beds.