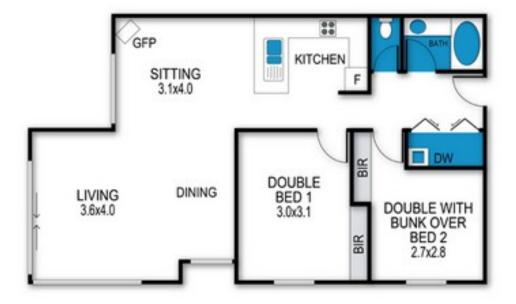

## **BEDROOMS & BEDDING CONFIGURATION**

Bedroom 1: 1 x Queen Bed

Bedroom 2: 1 x Trilogy Bunk Beds & 1 x Single Trundle

Linen, Towels and Bedding is provided for all beds.

## BATHROOMS

1 x Bathroom

#### archistyle

Whilst every attempt has been made to ensure the accuracy of this floorplan, measurements of doors, windows, rooms and any other items are approximate only. The producer or the agent cannot be held responsible for any errors, ommisions or misstatements. This plan is for illustrative purposes only and should be used as such.