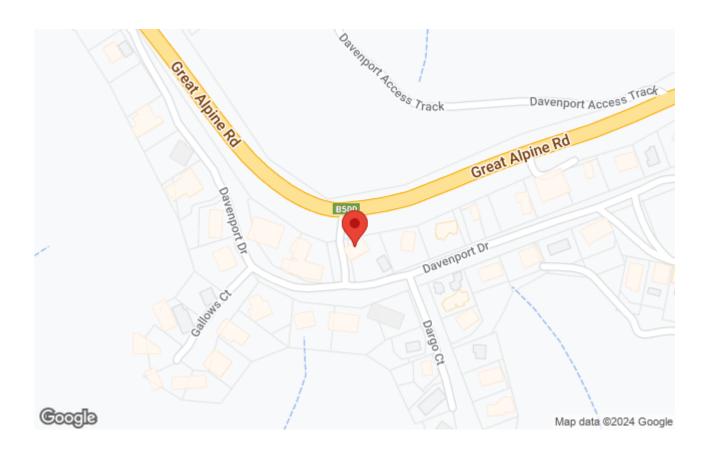

## ABOUT THIS PROPERTY

Karoondah 10 would be one of the easiest apartments at Mt Hotham to access. There is a private car park situated right in front of the accommodation. **Resort access permits are still required through Alpine Easy Access for the duration of your stay.** This allows guests direct access to the lounge area of the apartment. You will find that this is a rare find at Mt Hotham and definitely one of the outstanding features of this property. The Karoondah apartment complex is located within the Davenport Village area and has easy access to Hotham sports at Jack Frost, kids snow-zone and the village bus. This is a lovely apartment with great views and should certainly please the most discerning guest. The shared outdoor spa is a great way to relax after a day on the mountain!