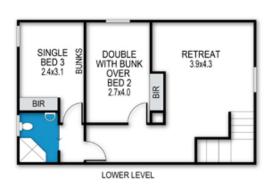

### **BEDROOMS & BEDDING CONFIGURATION**

Bedroom 1: 1 x King\*

Bedroom 2: 1 x Trilogy Bunk Bed (Double with a single above)

Bedroom 3: 1 x Single Bunk Bed & 1 x Single Bed

\*King can be split into 2 single beds, please call the office to request

### SMOKING

This is a Non- Smoking Apartmnet

UPPER LEVEL