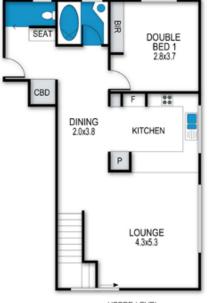

### **BEDROOMS & BEDDING CONFIGURATION**

Bedroom 1: 1 x King\*

Bedroom 2: 1 x Trilogy Bunk Bed (Double with a single above)

Bedroom 3: 1 x Single Bunk Bed & 1 x Single Bed

\*King can be split into 2 single beds, please call the office to request

### SMOKING

This is a Non- Smoking Apartmnet

UPPER LEVEL