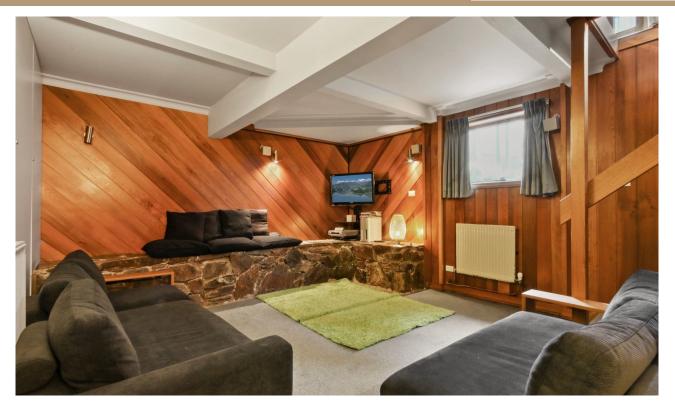

### ABOUT THIS PROPERTY

Alpine Haven 8 is a three-bedroom, two-bathroom apartment with a private balcony which overlooks Higgi Drive and is at the rear of the Alpine Haven Building. It is a two-level apartment and has a personal cinema room downstairs. This is a great sized apartment for several families or large extended families as the kids can be entertained downstairs whilst parents can enjoy a separate living area. With just a short walk to Hotham Central, you will be in a prime location for your next Winter Holiday

### ENTERTAINMENT FACILITIES

TV, DVD Player, Cinema Room