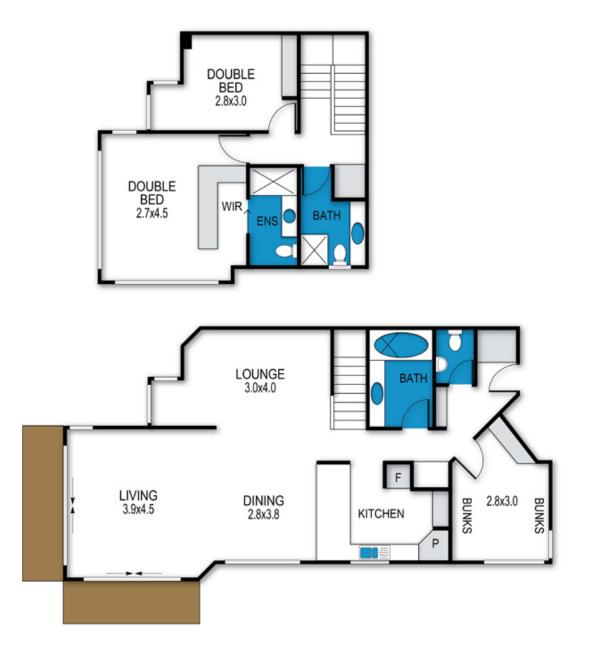

# **BEDROOMS & BEDDING CONFIGURATION**

Bedroom 1: 1 x Queen size bed

Bedroom 2: 1 x Queen size bed

Bedroom 3: 2 x Single Bunk Beds

Linen, Towels and Bedding is provided for all beds.

# BATHROOMS

3 Bathrooms

Ensuite with shower, toilet & vanity

Main Bathroom with shower over bath & vanity, with separate powder room & sink

Second Bathroom with shower, toilet & vanity

#### archistyle

Whilst every attempt has been made to ensure the accuracy of this floorplan, measurements of doors, windows, rooms and any other items are approximate only. The producer or the agent cannot be held responsible for any errors, ommisions or misstatements. This plan is for illustrative purposes only and should be used as such.