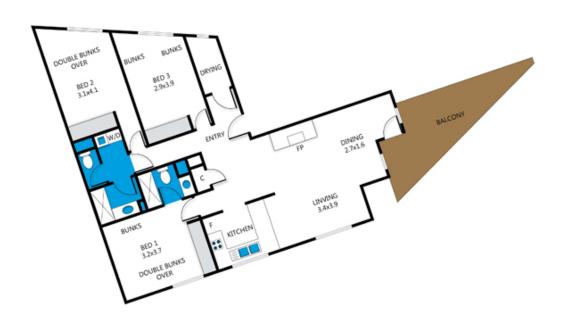

# FEATURES:

10 Occupancy

3 Bedroom

2 Bathroom

1 Car Parking

Dish Washer

Washing Machine

#### BEDROOMS & BEDDING CONFIGURATION

Bedroom 1: 1 x Trilogy Bunk Beds

Bedroom 2: 1 x Trilogy Bunk Beds

Bedroom 3: 2 x Single Bunk Beds

#### **BATHROOMS**

2 x Bathrooms

# archistyle

Whilst every attempt has been made to ensure the accuracy of this floorplan, measurements of doors, windows, rooms and any other items are approximate only. The producer or the agent cannot be held responsible for any errors, ommisions or misstatements. This plan is for illustrative purposes only and should be used as such.