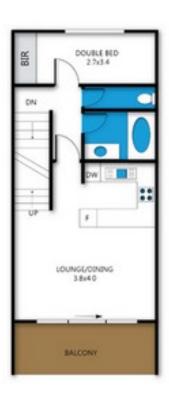

#### KITCHEN & COOKING FACILITIES

Full Kitchen - Oven, Full Size Fridge, Microwave, Dishwasher

# **BEDROOMS & BEDDING CONFIGURATION**

Bedroom 1: 1 x Double Bed

Bedroom 2: 1 x Double Bunk Bed

Bedroom 3: 2 x Single Bunk Beds

Linen, Towels and Bedding is provided for all beds.

# archistyle

Whilst every attempt has been made to ensure the accuracy of this floorplan, measurements of doors, windows, rooms and any other items are approximate only. The producer or the agent cannot be held responsible for any errors, ommissions or misstatements. This plan is for illustrative purposes only and should be used as such.