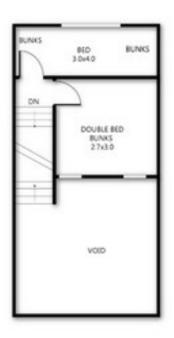

# **BEDROOMS & BEDDING CONFIGURATION**

Bedroom 1: 1 x Double Bed

Bedroom 2: 1 x Double Bunk Bed

Bedroom 3: 2 x Single Bunk Beds

Linen, Towels and Bedding is provided for all beds.

# archistyle

Whilst every attempt has been made to ensure the accuracy of this floorplan, measurements of doors, windows, rooms and any other items are approximate only. The producer or the agent cannot be held responsible for any errors, ommissions or misstatements. This plan is for illustrative purposes only and should be used as such.