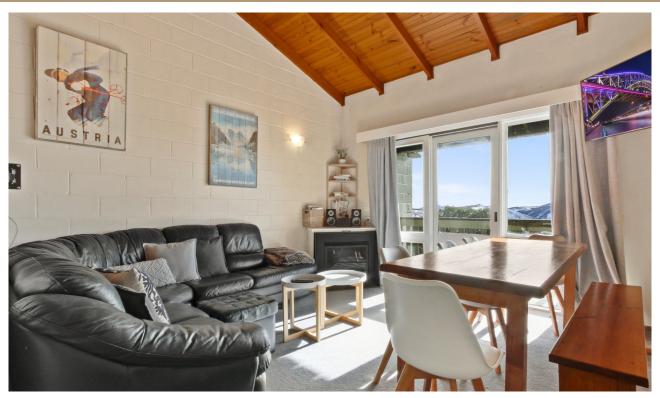

#### **ABOUT THIS PROPERTY**

Razorback apartments have some of the most commanding views of Mt Hotham and the ranges beyond. These North facing apartments are bathed in sun on those perfect Hotham bluebird days, where you can sit and just enjoy the natural beauty Hotham offers. Razorback 3 is a three-level, three-bedroom, two-bathroom apartment with private balcony and great views over the Ski Runs.

#### KITCHEN & COOKING FACILITIES

Full Kitchen - Oven, Full Size Fridge, Microwave, Dishwasher

#### **ENTERTAINMENT FACILITIES**

TV, DVD Player