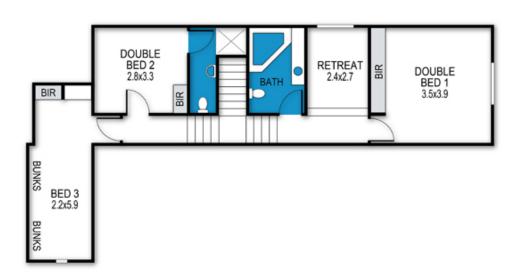

## **ABOUT THIS PROPERTY**

White Crystal Apartments are a favourite for return guests. Centrally located just steps away from the slopes. With restaurants, cafes, ski shops and bars within the complex, you have everything you'll need. Unit 215 comfortably sleeps 10 people across 3 bedrooms and an upstairs retreat that can be used for sleeping with a sofa bed, or as a comfortable TV room for guests wanting an escape from the main living area. The views from the lounge and main bedroom are unbeatable, looking out on to the slopes and beautiful Alpine Valley.

## **BEDROOMS & BEDDING CONFIGURATION**

This property sleeps 10 people.

There are 3 Bedrooms with the following configuration.

Bedroom 1: 1 x King Bed

Bedroom 2: 1 x Double Bed

Bedroom 3: 2 x Single Bunk Beds

# **BATHROOMS**

2 bathrooms

Main Bathroom with Corner Spa & Toilet

Ensuite (off room with Double Bed) with Shower & Toilet