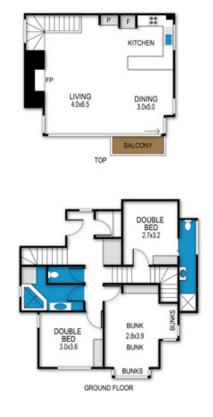

### **BEDROOMS & BEDDING CONFIGURATION**

This property had beds that sleep 12 people.

There are 4 Bedrooms with the following configuration, Bedroom 1: 1 x King Bed, ensuite Bedroom 2: 1 x King Bed, ensuite Bedroom 3: 1 x Queen Bed Bedroom4: 2 x Single Beds, 2 x Bunk Beds (6 Singles in total)

#### **BATHROOMS**

Four bathrooms

The main bathroom has a bath

Bedroom 1 and 2 both have ensuite bathrooms

Hairdryer

2 x Stand alone toilets

Under Tile Heating in 2 bathrooms

#### SMOKING

Strictly no smoking indoors

1-8 Hot Plate 8 Hot Plate Drive, Mount Hotham

MTHOTHAM ACCOMMODATION

LOWER GROUND FLOOR