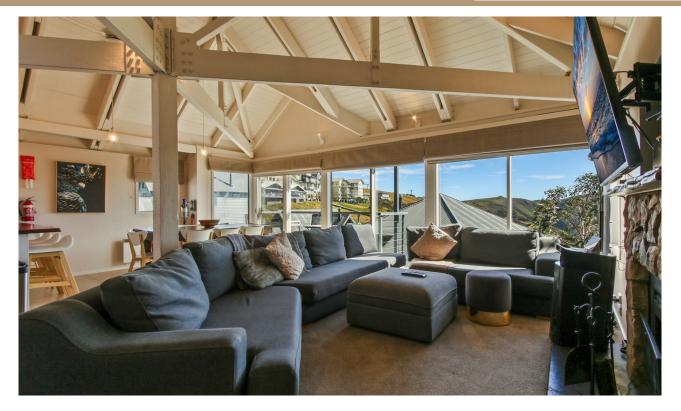

Located just a very short walk to Hotham Central, the house features a modern kitchen, four bedrooms, four bathrooms, a theatre room and an outdoor spa & sauna. The North facing windows in the living, dining & most bedrooms keep the house warm and bright. The open living & dining area allows you to host up to 14 people for dinner and provides a large modular sofa & balcony with fantastic views.

This fantastic mountain holiday home gives you the opportunity to Ski in & out from your back door and spend the afternoon making use of the spa & sauna while you take in the mountain views.

Linen & Towels Supplied.