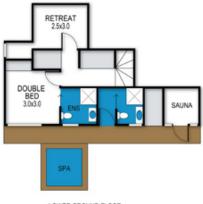

#### EXTRA FACILITIES

Outdoor spa with WIFI speakers 4 Person North Facing Sauna

#### SMOKING

Strictly no smoking indoors

1-8 Hot Plate 8 Hot Plate Drive, Mount Hotham

MTHOTHAM ACCOMMODATION

LOWER GROUND FLOOR