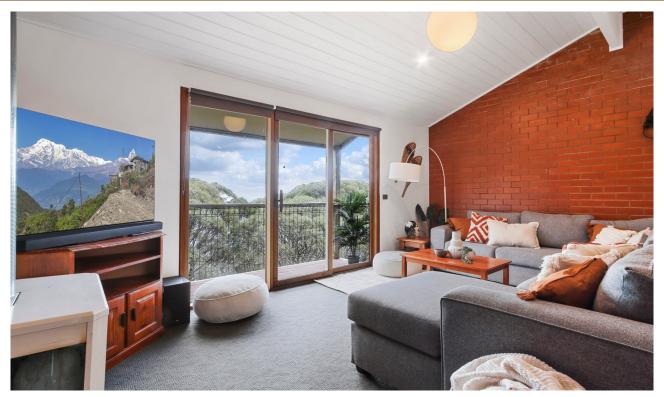

### **ABOUT THIS PROPERTY**

Bedrooms and bathrooms galore! This 5 bedroom home located in Mt Hothams Davenport Village is a very popular listing. On the top floor is an open plan kitchen, lounge and dining room with tall ceilings looking out onto views of the beautiful Snow Gums and is a beautiful place to relax after a day of skiing or exploring. The entry level contains three generous bedrooms, two with an ensuite and one separate bathroom. The basement level contains a renovated apartment with a lounge, full kitchen, two bedrooms and a bathroom. One of the sets of stairs has a baby gate. With the free shuttle bus stop just metres away, you'll be on the slopes in no time.

## **HEATING & COOLING FACILITIES**

Heating - Electric Panel

Heating - Gas Log Fire