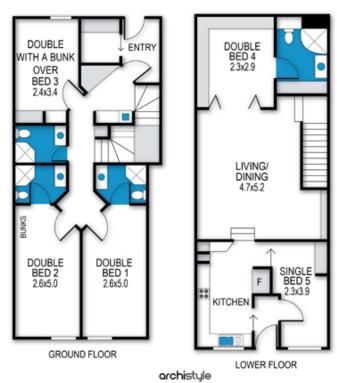

### **ABOUT THIS PROPERTY**

Bedrooms and bathrooms galore! This 5 bedroom home located in Mt Hothams Davenport Village is a very popular listing. On the top floor is an open plan kitchen, lounge and dining room with tall ceilings looking out onto views of the beautiful Snow Gums and is a beautiful place to relax after a day of skiing or exploring. The entry level contains three generous bedrooms, two with an ensuite and one separate bathroom. The basement level contains a renovated apartment with a lounge, full kitchen, two bedrooms and a bathroom. One of the sets of stairs has a baby gate. With the free shuttle bus stop just metres away, you'll be on the slopes in no time.

## **BEDROOMS & BEDDING CONFIGURATION**

Bedroom 1: 1 x Queen Bed

Bedroom 2: 1 x Queen Bed, 1 x Single Bunk Bed

Bedroom 3: 1 x Trilogy Bunk Bed

Bedroom 4: 1 x Queen Bed

Bedroom 5: 1 x Single Bed

Linen, Towels and Bedding is provided for all beds.

# **BATHROOMS**

4 bathrooms

Ensuites to bedrooms 1, 2 & 4, and a Main Bathroom.

# Lachen Brockhoff 5/13 Dargo Court, Mount Hotham

FIRST FLOOR

Whilst every attempt has been made to ensure the accuracy of this floorplan, measurements of doors, windows, rooms and any other items are approximate only. The producer or the agent cannot be held responsible for any errors ommissions or misstatements. This plan is for illustrative purposes only and should be used as such.