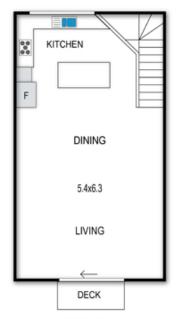

### **ABOUT THIS PROPERTY**

Bedrooms and bathrooms galore! This 5 bedroom home located in Mt Hothams Davenport Village is a very popular listing. On the top floor is an open plan kitchen, lounge and dining room with tall ceilings looking out onto views of the beautiful Snow Gums and is a beautiful place to relax after a day of skiing or exploring. The entry level contains three generous bedrooms, two with an ensuite and one separate bathroom. The basement level contains a renovated apartment with a lounge, full kitchen, two bedrooms and a bathroom. One of the sets of stairs has a baby gate. With the free shuttle bus stop just metres away, you'll be on the slopes in no time.

# Lachen Brockhoff 5/13 Dargo Court, Mount Hotham

FIRST FLOOR

Whilst every attempt has been made to ensure the accuracy of this floorplan, measurements of doors, windows, rooms and any other items are approximate only. The producer or the agent cannot be held responsible for any errors ommissions or misstatements. This plan is for illustrative purposes only and should be used as such.