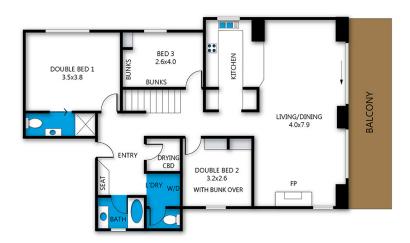

#### **BEDROOMS & BEDDING CONFIGURATION**

Bedroom 1: 1 x Queen Bed

Bedroom 2: 1 x Trilogy Bunk Bed

Bedroom 3: 2 x Single Bunk beds

Family room: 1 x Queen Bed, 1 x Double Bed & 1 x Single Bunk Bed

### **BATHROOMS**

2 x Bathrooms.

Ensuite with shower and toilet.

Family bathroom has a shower over a bath tub.

Separate toilet.

# Alpine Haven 3 3/13 Higgi Drive, Hotham Heights, VIC. 3741

Drying Cupboard

Ski Lockers at entry