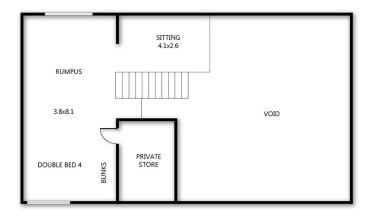

#### **BEDROOMS & BEDDING CONFIGURATION**

Bedroom 1: 1 x Queen Bed

Bedroom 2: 1 x Trilogy Bunk Bed

Bedroom 3: 2 x Single Bunk beds

Family room: 1 x Queen Bed, 1 x Double Bed & 1 x Single Bunk Bed