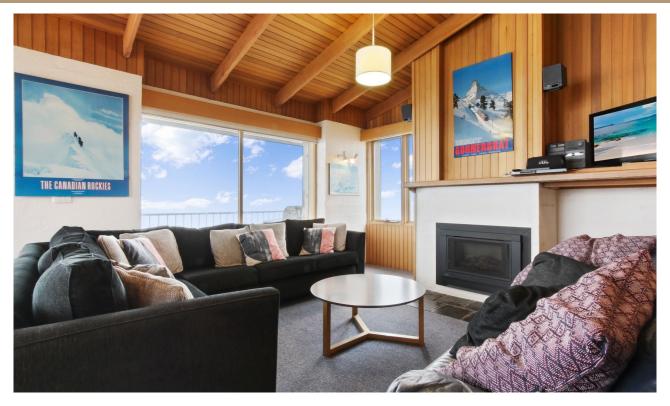

#### **ABOUT THIS PROPERTY**

Alpine Haven 3 is in the popular Alpine Haven complex, only a short walk away from Hotham Central. The second living room with a TV is perfect for entertaining the kids. Downstairs, there is an open living area including a kitchen, dining and lounge area which is bathed in the sun on those beautiful bluebird days. The large private balcony is perfect for alfresco dining and allows guests to enjoy the spectacular scenery of the mountains.

## **HEATING & COOLING FACILITIES**

Gas Log Fire and Central heating

#### **ENTERTAINMENT FACILITIES**

TV, DVD Player, Sound System, Table Tennis Table