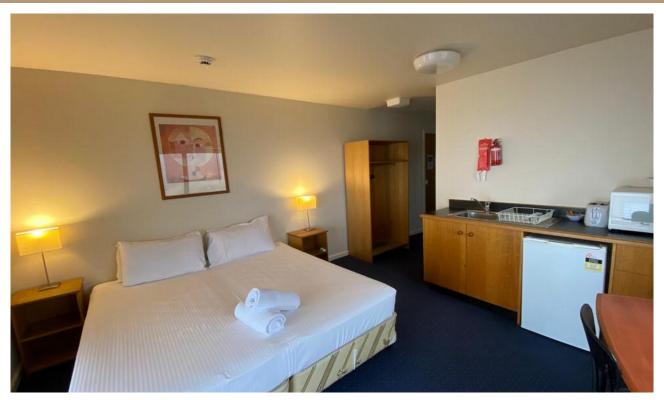

## ABOUT THIS PROPERTY

| Alnine Heights | 14 is a studio | apartment ideal | I for a couple | wanting a | place to stay | on the snow |
|----------------|----------------|-----------------|----------------|-----------|---------------|-------------|
|                |                |                 |                |           |               |             |

#### KITCHEN & COOKING FACILITIES

Kitchenette

Bar Fridge

Microwave

Toaster

Kettle

#### **BEDROOMS & BEDDING CONFIGURATION**

This property sleeps 2 people.

There is 1 Bedroom with the following configuration.

Bedroom 1: 1 x King Bed

Linen, Towels and Bedding is provided for all beds.