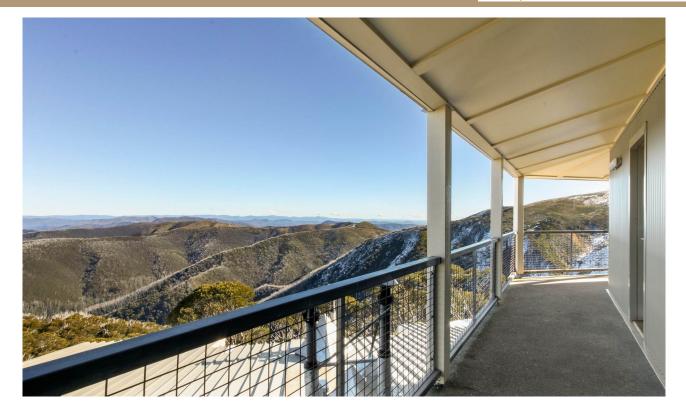

### ABOUT THIS PROPERTY

Our 2 share Chalet Rooms are ideal for couples on a romantic getaway, or just 2 mates who need no fuss accommodation for their snow holiday. These rooms feature a kitchenette with microwave, toaster kettle and fridge, private ensuite, amazing mountain views and a flat-screen TV and DVD player. All rooms can be made to your requirements in either a King Bed or 2 Singles.