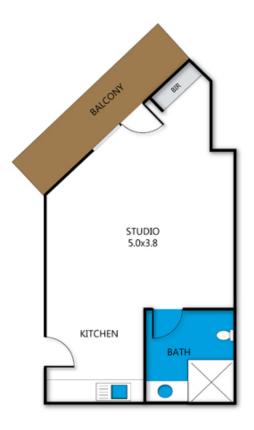

#### **BEDROOMS & BEDDING CONFIGURATION**

Studio: 1 x King Bed\*

\*King can be split into 2 single beds, please call the office to request

#### BATHROOMS

1 x Bathroom

#### archistyle

Whilst every attempt has been made to ensure the accuracy of this floorplan, measurements of doors, windows, rooms and any other items are approximate only. The producer or the agent cannot be held responsible for any errors, ommisions or misstatements. This plan is for illustrative purposes only and should be used as such.