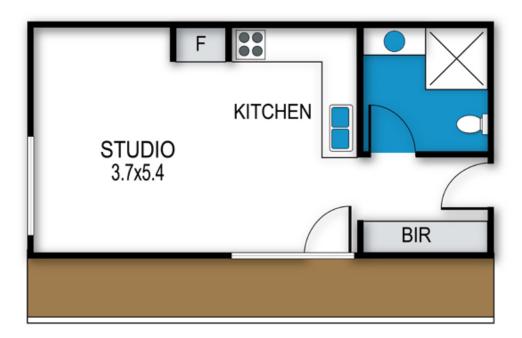

## **BEDROOMS & BEDDING CONFIGURATION**

Studio: 1 x King bed\*

\*King can be split into 2 single beds, please call the office to request

## **BATHROOMS**

1 x Bathroom

## archistyle

Whilst every attempt has been made to ensure the accuracy of this floorplan, measurements of doors, windows, rooms and any other items are approximate only. The producer or the agent cannot be held responsible for any errors, ommisions or misstatements. This plan is for illustrative purposes only and should be used as such.