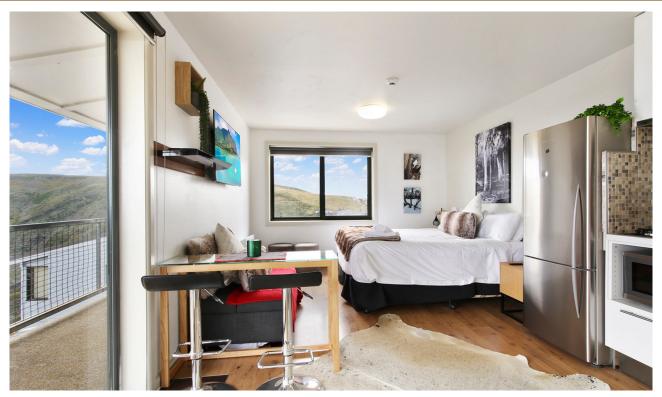

## **ABOUT THIS PROPERTY**

Our 2 share Alpine Heights 19 is ideal for couples on a romantic getaway, or just 2 mates who need no fuss accommodation for their snow holiday. These rooms feature a kitchenette with microwave, toaster kettle and fridge, private ensuite, amazing mountain views and a flat-screen TV and DVD player.

## **BEDROOMS & BEDDING CONFIGURATION**

Studio: 1 x King bed\*

\*King can be split into 2 single beds, please call the office to request

## **ENTERTAINMENT FACILITIES**

Flat-screen TV, DVD Player,