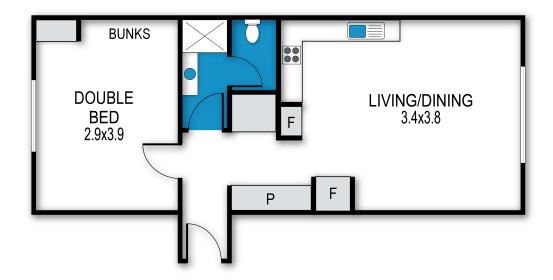

# **BEDROOMS & BEDDING CONFIGURATION**

Bedroom 1:- 1 x Queen Bed & 1 x Single Bunk Bed

# **BATHROOMS**

1 x Bathroom

# archistyle

Whilst every attempt has been made to ensure the accuracy of this floorplan, measurements of doors, windows, rooms and any other items are approximate only. The producer or the agent cannot be held responsible for any errors, ommisions or misstatements. This plan is for illustrative purposes only and should be used as such.