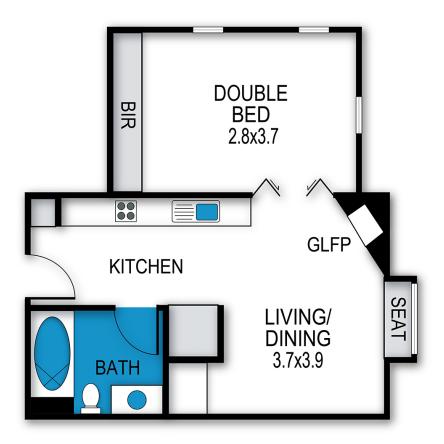

## FEATURES:

4 Occupancy

1 Bedroom

1 Bathroom

Dish Washer

Washing Machine

### **BEDROOMS & BEDDING CONFIGURATION**

Bedroom 1: 1 x King\*

Lounge: 1 x Double fold-out sofa

\*King can be split into 2 single beds, please call the office to request

#### **BATHROOMS**

1 x Bathroom with heated towel rails, spa bath & bathroom amenities

# archistyle

Whilst every attempt has been made to ensure the accuracy of this floorplan, measurements of doors, windows, rooms and any other items are approximate only. The producer or the agent cannot be held responsible for any errors, ommisions or misstatements. This plan is for illustrative purposes only and should be used as such.