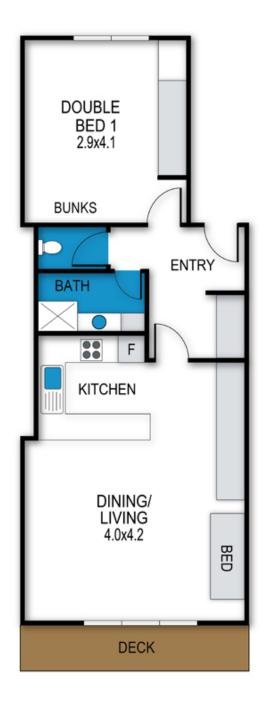

#### **BEDROOMS & BEDDING CONFIGURATION**

Bedroom 1: 1 x Queen & 1 x Bunk

#### **BATHROOMS**

1 x Bathroom

#### archistyle

Whilst every attempt has been made to ensure the accuracy of this floorplan, measurements of doors, windows, rooms and any other items are approximate only. The producer or the agent cannot be held responsible for any errors ommissions or misstatements. This plan is for illustrative purposes only and should be used as such.