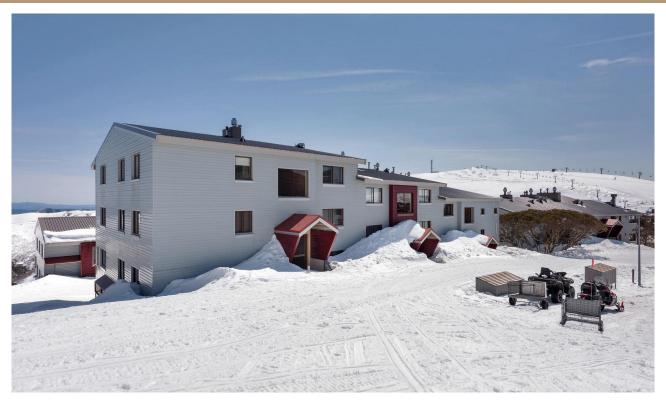

### **ABOUT THIS PROPERTY**

Lawlers apartments have been a long-standing favourite with groups and families for many years due to their proximity to the centre of the Hotham Village, chair lifts, shuttle bus, restaurants and bars that Hotham has to offer. Lawlers 36A is perfect for small families looking for an affordable apartment option. There is easy access off Alfonso walk and is located only a short distance to the Village Chair lift. There is also one car space in Lawlers car park for your convenience. Resort access permits are still required through Alpine Easy Access for the duration of your stay

# **SMOKING**

This is a Non-Smoking Apartment

Lawlers Apartments, Apartment 36A