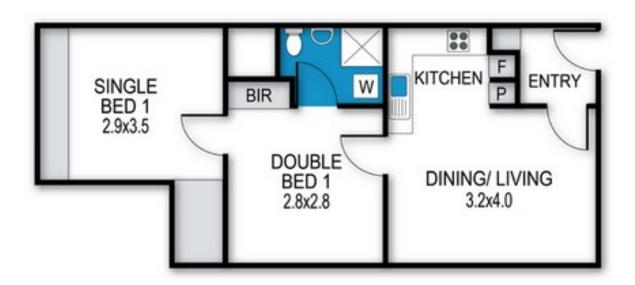

# **BEDROOMS & BEDDING CONFIGURATION**

Bedroom 1: Queen Bed.

Bedroom 2: 1 x Single Bunk Beds.

#### **BATHROOMS**

1 x Bathroom

### archistyle

Whilst every attempt has been made to ensure the accuracy of this floorplan, measurements of doors, windows, rooms and any other items are approximate only. The producer or the agent cannot be held responsible for any errors, ommissions or misstatements. This plan is for illustrative purposes only and should be used as such.