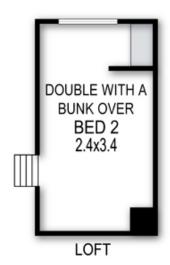

## **BEDROOMS & BEDDING CONFIGURATION**

This property sleeps 4 people. There are 2 Bedrooms with the following configuration.

Bedroom 1: 1 x Double bed

Bedroom 2: 1 x Trilogy Bunk

Linen, Towels and Bedding is provided for all beds.

#### archistyle

Whilst every attempt has been made to ensure the accuracy of this floorplan, measurements of doors, windows, rooms and any other items are approximate only. The producer or the agent cannot be held responsible for any errors, ommissions or misstatements. This plan is for illustrative purposes only and should be used as such.