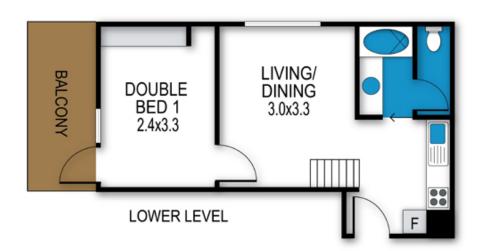

## **BEDROOMS & BEDDING CONFIGURATION**

This property sleeps 4 people. There are 2 Bedrooms with the following configuration.

Bedroom 1: 1 x Double bed

Bedroom 2: 1 x Trilogy Bunk

Linen, Towels and Bedding is provided for all beds.

## **BATHROOMS**

1 x Bathroom with a shower over bath

#### archistyle

Whilst every attempt has been made to ensure the accuracy of this floorplan, measurements of doors, windows, rooms and any other items are approximate only. The producer or the agent cannot be held responsible for any errors, ommissions or misstatements. This plan is for illustrative purposes only and should be used as such.