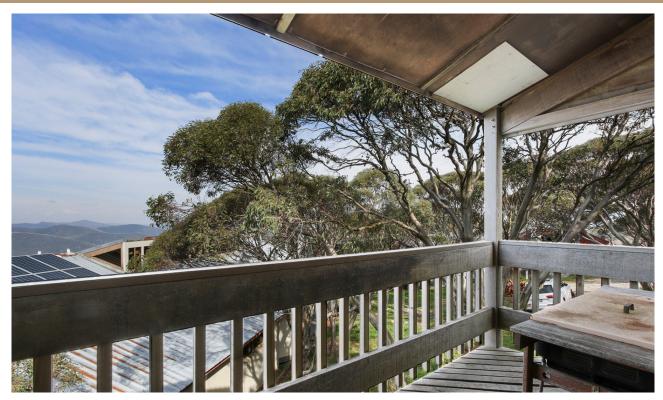

#### **ABOUT THIS PROPERTY**

The Shamrock apartments offer self-contained apartment-style accommodation. Shamrock 8 is an affordable option for your next winter holiday and is located in the Davenport area of Mt Hotham. The apartment features cooking facilities with a full fridge, stove & microwave. There is a shared laundry and drying room in the building and a manager on-site to assist if needed.

The Hotham Village Bus stop is located a short walk from Shamrock to take you throughout the Village & around the resort. The General Store is also just a short walk away, featuring a licensed supermarket, post office, restaurant & bar. Shamrock is close to the Big D beginners ski area, which also houses kids ski hire and ski school. Shamrock combines mountain views with affordable, self-contained accommodation, in a superb family environment, giving a great value holiday.