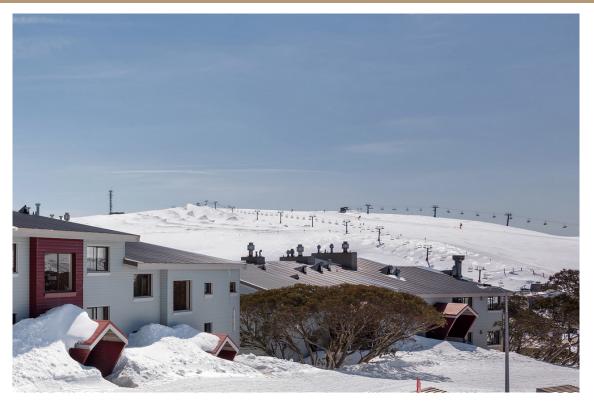

### **ABOUT THIS PROPERTY**

Lawlers apartments have been a long-standing favourite with groups and families for many years due to their proximity to the centre of the Hotham Village, chair lifts, shuttle bus, restaurants and bars that Hotham has to offer. Resort access permits are still required through Alpine Easy Access for the duration of your stay.

Lawlers 20 is a two-bedroom, one-bathroom apartment with a private balcony and views. The apartment can accommodate up to 5 guests with bedroom 1 having a double bed and bedroom 2 a Tri bunk, (a double and single bed) so will meet a variety of accommodation needs.