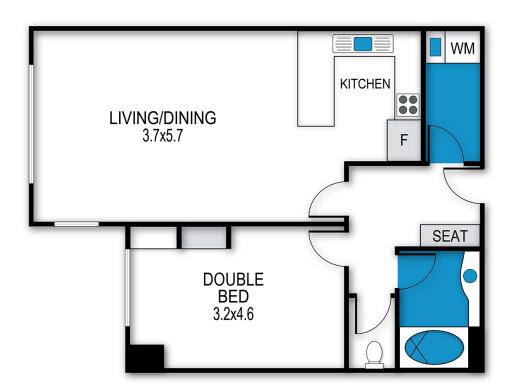

### **ABOUT THIS PROPERTY**

The One Bedroom 6 Share Apartments is perfect for families or a group of friends on a getaway. The fully equipped kitchen makes it ideal to self cater if you wish. It offers a dining and lounge area with a flat-screen TV and DVD player. There is also a drying room for your wet gear at the end of the day.

### **BEDROOMS & BEDDING CONFIGURATION**

Bedroom 1: 1 x Bunk & 1 x Tri-Bunk (Double & Single on Top) & Trundle Bed

#### **BATHROOMS**

1 bathroom

#### archistyle

Whilst every attempt has been made to ensure the accuracy of this floorplan, measurements of doors, windows, rooms and any other items are approximate only. The producer or the agent cannot be held responsible for any errors, ommisions or misstatements. This plan is for illustrative purposes only and should be used as such.