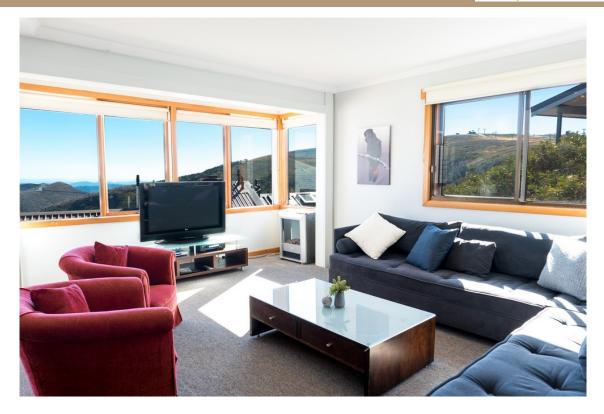

## ABOUT THIS PROPERTY

Lawlers apartments have been a long-standing favourite with groups and families for many years due to their proximity to the centre of the Hotham Village, chair lifts, shuttle bus, restaurants and bars that Hotham has to offer. Lawlers 19 is a three-bedroom, 2 bathroom apartment within the popular Lawlers complex. The master bedroom has a queen-size bed and there is an ensuite with shower and basin.

### ENTERTAINMENT FACILITIES

TV, DVD Player