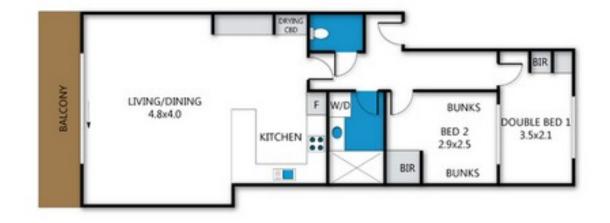

## ABOUT THIS PROPERTY

Lawlers apartments have been a long time favourite for families visiting Mt Hotham. Located only a short stroll from Hotham Central and the Village Chair, these great apartments offer guests premium location on the mountain. Lawlers 26 is a two-bedroom, one-bathroom apartment with private balcony. The master bedroom has a double bed and built-in robes. The second bedroom has two sets of single bed bunks (4 guests). The bathroom has a walk-in shower, vanity and washing machine & dryer. There is also a separate toilet.

### **BEDROOMS & BEDDING CONFIGURATION**

Bedroom 1: 1 x Double Bed

Bedroom 2: 2 x Bunk Beds

#### BATHROOMS

1 x Bathroom

**HEATING & COOLING FACILITIES** 

Hydronic Central Heating

#### LAUNDRY DETAILS

- Washing Machine
- Dryer

#### **EXTRA FACILITIES**

Personal Drying Cupboard

#### archistyle

Whilst every attempt has been made to ensure the accuracy of this floorplan, measurements of doors, windows, rooms and any other items are approximate only. The producer or the agent cannot be held responsible for any errors, ommisions or misstatements. This plan is for illustrative purposes only and should be used as such.