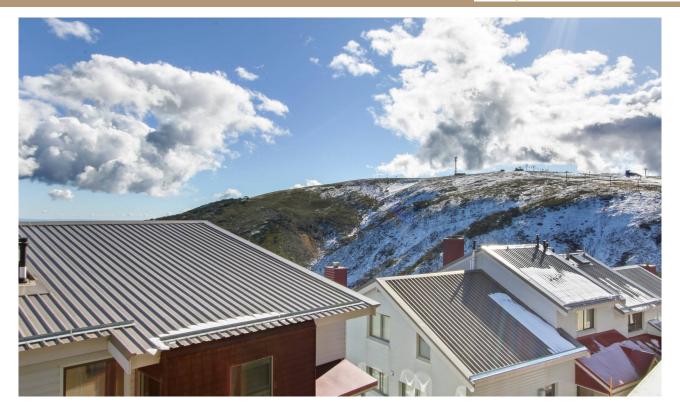

## ABOUT THIS PROPERTY

Lawlers apartments have been a long time favourite for families visiting Mt Hotham. Located only a short stroll from Hotham Central and the Village Chair, these great apartments offer guests premium location on the mountain. Lawlers 26 is a two-bedroom, one-bathroom apartment with private balcony. The master bedroom has a double bed and built-in robes. The second bedroom has two sets of single bed bunks (4 guests). The bathroom has a walk-in shower, vanity and washing machine & dryer. There is also a separate toilet.