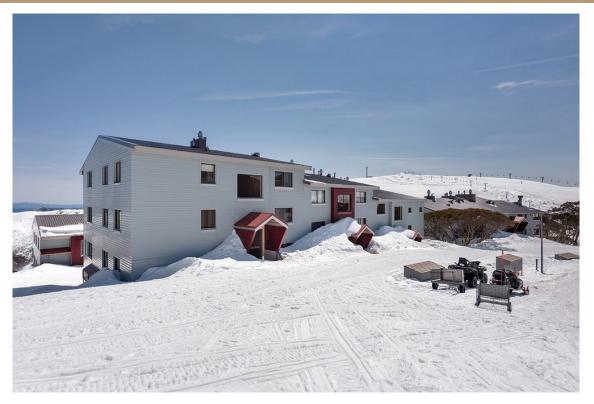

#### **ABOUT THIS PROPERTY**

Lawlers apartments have been a long-standing favourite with groups and families for many years due to their proximity to the centre of the Hotham Village, chair lifts, shuttle bus, restaurants and bars that Hotham has to offer. Lawlers 9 is a two-bedroom, two-bathroom apartment with private balcony and breathtaking views to the summit and over Avalanche Gully. You will enjoy great sunsets (weather pending!) from this apartment. This great apartment has its own private access and a stone's throw away from your own private car park. Access could not be easier! There is one reserved car park at Lawlers for your convenience - Resort access permits are still required through Alpine Easy Access for the duration of your stay.