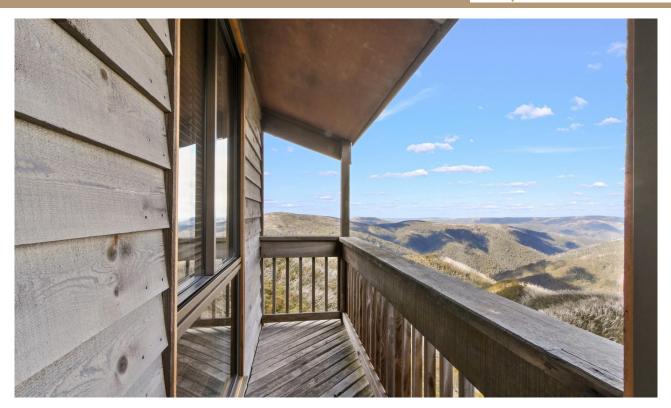

## ABOUT THIS PROPERTY

The Shamrock apartments offer self-contained apartment-style accommodation. Shamrock 3 is an affordable option for your next winter holiday and is located in the Davenport area of Mt Hotham. The apartment features cooking facilities with a full fridge, stove & microwave. There is a shared laundry and drying room in the building and a manager on-site to assist if needed. The Hotham Village Bus stop is located a short walk from Shamrock to take you throughout the Village & around the resort. The General Store is also just a short walk away, featuring a licensed supermarket, post office, restaurant & bar. Shamrock is close to the Big D beginners ski area, which also houses kids ski hire and ski school. Shamrock combines mountain views with affordable, self-contained accommodation, in a superb family environment, giving a great value holiday.