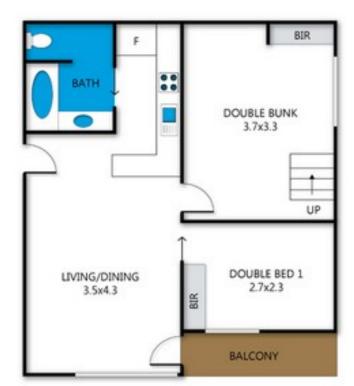

## **BEDROOMS & BEDDING CONFIGURATION**

Bedroom 1: 1 x Double bed

Bedroom 2: 1 x Set of Bunks

Plus Loft Bedroom: 1 x Double Bed

### BATHROOMS

1 x Bathroom

#### SMOKING

This is a Non-Smoking Apartment

Shamrock - Apartment 3 3/2 Gallows Crt, Mt Hotham

| DOUBLE BED<br>2.4x3.3 | 3 |
|-----------------------|---|
|                       | _ |
| BIR                   |   |

#### archistyle

Whilst every attempt has been made to ensure the accuracy of this floorplan, measurements of doors, windows, rooms and any other items are approximate only. The producer or the agent cannot be held responsible for any errors, ommisions or misstatements. This plan is for illustrative purposes only and should be used as such.