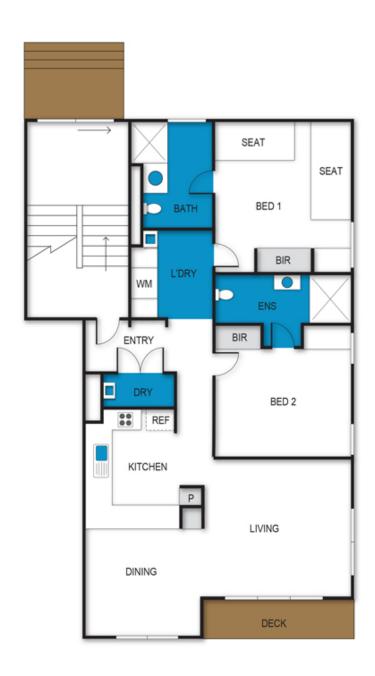

# BEDROOMS & BEDDING CONFIGURATION

Bedroom 1: 1 x Queen Bed & 1 x King Single bed in loft above

Bedroom 2: 1 x King Single Bunk Bed & 1 X Single Bunk Bed

#### **BATHROOMS**

2 x Bathrooms

# archistyle

Whilst every attempt has been made to ensure the accuracy of this floorplan, measurements of doors, windows, rooms and any other items are approximate only. The producer or the agent cannot be held responsible for any errors, ommisions or misstatements. This plan is for illustrative purposes only and should be used as such.