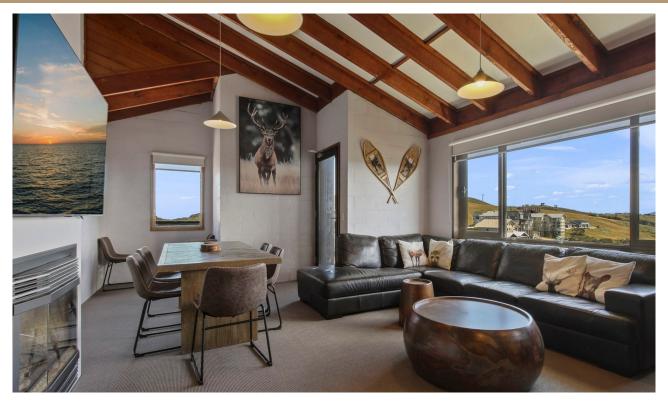

### **ABOUT THIS PROPERTY**

Hotham 1750 apartments offer some of the best views at Hotham- Apartment 12 is a north-facing and is within easy reach of Hotham central, village bus and all the restaurants and bars. There is a private balcony from which you can look down to the village and across to the beautiful mountain range. Access to the apartment is now even easier with the addition of a car park. You can drive right up the to the entranceway and unload the car at your own pace. Resort access permits are still required through Alpine Easy Access for the duration of your stay.

## **ENTERTAINMENT FACILITIES**

TV, DVD Player

# **HEATING & COOLING FACILITIES**

Gas Log Fire