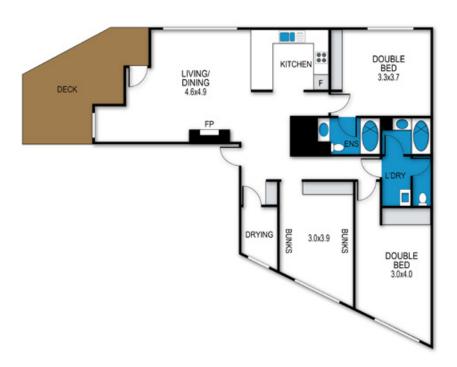

### **BEDROOMS & BEDDING CONFIGURATION**

Bedroom 1: 1 x King Bed

Bedroom 2: 1 x Queen Bed

Bedroom 3: 2 x Single Bunk Beds (4 Singles)

### **BATHROOMS**

2 x Bathrooms

#### archistyle

Whilst every attempt has been made to ensure the accuracy of this floorplan, measurements of doors, windows, rooms and any other items are approximate only. The producer or the agent cannot be held responsible for any errors, ommisions or misstatements. This plan is for illustrative purposes only and should be used as such.