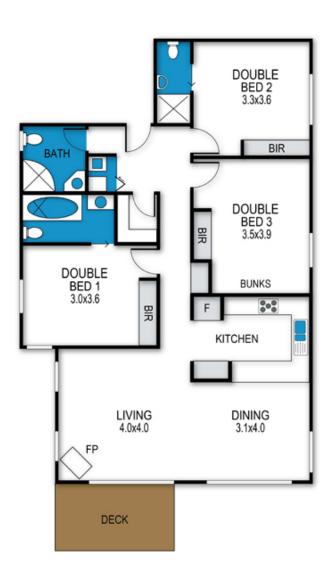

## **BEDROOMS & BEDDING CONFIGURATION**

Bedroom 1: 1 x King\*

Bedroom 2: 1 x Queen Bed

Bedroom 3: 1 x Queen Bed & 1 x Single Bunk Bed

\*King can be split into 2 single beds, please call the office to request

#### **BATHROOMS**

3 x Bathrooms

# archistyle

Whilst every attempt has been made to ensure the accuracy of this floorplan, measurements of doors, windows, rooms and any other items are approximate only. The producer or the agent cannot be held responsible for any errors, ommisions or misstatements. This plan is for illustrative purposes only and should be used as such.