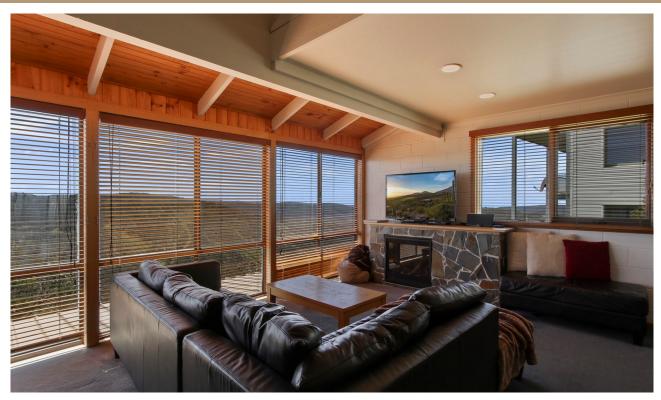

### **ABOUT THIS PROPERTY**

Fountains apartments offer some of the most impressive views Hotham has to offer, this lovely apartment has large floor to ceiling windows in the main living area which expose the northerly views. This apartment has two bedrooms, one bathroom and all the ingredients for a great holiday at Hotham.

### **HEATING & COOLING FACILITIES**

Electric panel heating & gas log in lounge

## **ENTERTAINMENT FACILITIES**

TV, DVD Player and Sound system