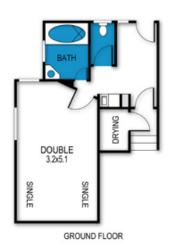

## **BEDROOMS & BEDDING CONFIGURATION**

Bedroom 1: 2 x Bunk Beds

Bedroom 2: 1 x Double Bed and 2 x Single Beds

### **BATHROOMS**

1 x Bathroom

#### archistyle

Whilst every attempt has been made to ensure the accuracy of this floorplan, measurements of doors, windows, rooms and any other items are approximate only. The producer or the agent cannot be held responsible for any errors, ommisions or misstatements. This plan is for illustrative purposes only and should be used as such.