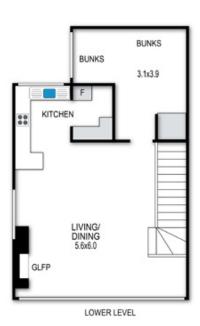

## KITCHEN & COOKING FACILITIES

Full Kitchen- Oven, Microwave, Full-Size Fridge, Dishwasher,

## **BEDROOMS & BEDDING CONFIGURATION**

Bedroom 1: 2 x Bunk Beds

Bedroom 2: 1 x Double Bed and 2 x Single Beds

## **EXTRA FACILITIES**

**Drying Cupboard** 

#### archistyle

Whilst every attempt has been made to ensure the accuracy of this floorplan, measurements of doors, windows, rooms and any other items are approximate only. The producer or the agent cannot be held responsible for any errors, ommisions or misstatements. This plan is for illustrative purposes only and should be used as such.