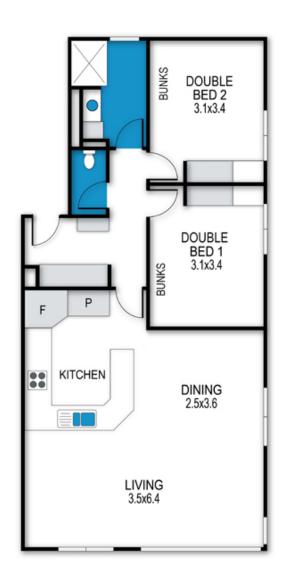

## BEDROOMS & BEDDING CONFIGURATION

Bedroom 1: x Double Bed & 1 x Single Bunk Beds

Bedroom 2: 1 x Double Bed & 1 x Single Bunk Beds

Linen, Towels and Bedding is provided for all beds.

#### **BATHROOMS**

2 x Bathrooms

## archistyle

Whilst every attempt has been made to ensure the accuracy of this floorplan, measurements of doors, windows, rooms and any other items are approximate only. The producer or the agent cannot be held responsible for any errors, ommisions or misstatements. This plan is for illustrative purposes only and should be used as such.