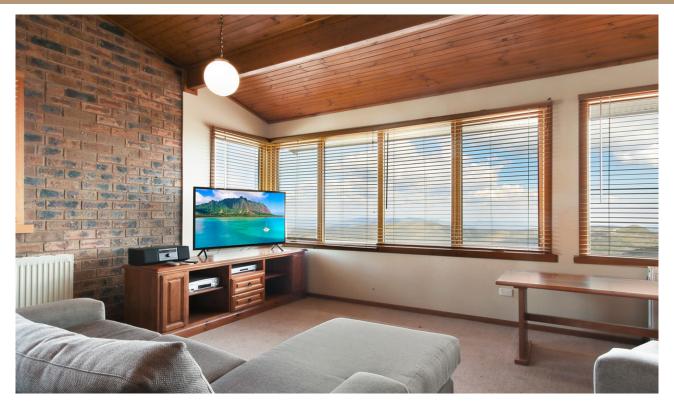

### **ABOUT THIS PROPERTY**

Lawlers 34 is a two-bedroom, one-bathroom apartment with excellent westerly views. It has a full kitchen, microwave and dishwasher, large screen TV, DVD and sound system all in the kitchen living area. There is also one car space in Lawlers car park for your convenience. Resort access permits are still required through Alpine Easy Access for the duration of your stay.

### **ENTERTAINMENT FACILITIES**

TV, DVD Player, Sound System