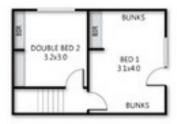

#### **BEDROOMS & BEDDING CONFIGURATION**

Bedroom 1: 1 x King Bed

Bedroom 2: 1 x Queen bed

Bedroom 3: 2 x Bunk beds

Linen, Towels and Bedding is provided for all beds.