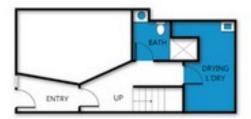

hine, and Nespresso Pod Machine.

#### **BEDROOMS & BEDDING CONFIGURATION**

Bedroom 1: 1 x King Bed

Bedroom 2: 1 x Queen bed

Bedroom 3: 2 x Bunk beds

Linen, Towels and Bedding is provided for all beds.

#### **BATHROOMS**

2 x Bathrooms

#### **HEATING & COOLING FACILITIES**

Electric Panel heating

## LAUNDRY DETAILS

- Washing Machine
- Dryer

## **ENTERTAINMENT FACILITIES**

Large Smart TV, Playstation 3 in upstairs double bedroom.

## **EXTRA FACILITIES**

Dyring Room

# Razorback 8

8/2 Razorback Access, Hotham Heights, VIC. 3741



| <b>PARKIN</b> | 1G |
|---------------|----|
|---------------|----|

Hotham overnight car parking - Resort Entry will need to be purchased

## **SMOKING**

This is a Non-Smoking Apartment



Razorback, Apartment 8 8\_2 Razorback Acc, Mt Hotham









## archistyle

Whilst every attempt has been made to ensure the accuracy of this floorplan, measurements of doors, windows, rooms and any other items are approximate only. The producer or the agent cannot be held responsible for any errors, ommissions or misstatements. This plan is for illustrative purposes only and should be used as such.