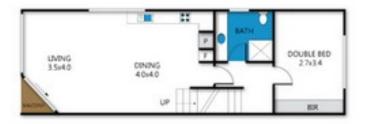

#### **BEDROOMS & BEDDING CONFIGURATION**

Bedroom 1: 1 x King Bed

Bedroom 2: 1 x Queen bed

Bedroom 3: 2 x Bunk beds

Linen, Towels and Bedding is provided for all beds.

#### **BATHROOMS**

2 x Bathrooms