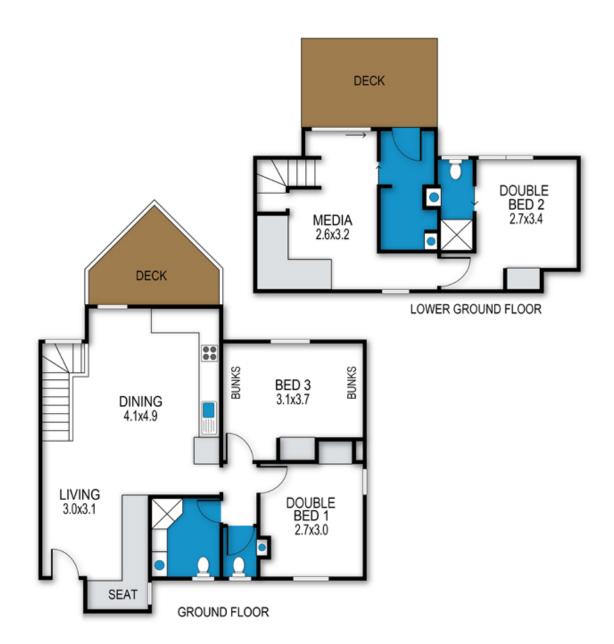

# **BEDROOMS & BEDDING CONFIGURATION**

Bedroom 1: 1 x Queen

Bedroom 2: 1 x Queen

Bedroom 3: 2 x Sets of Single Bunks

Linen, Towels and Bedding is provided for all beds.

#### BATHROOMS

2 x Bathrooms

#### archistyle

Whilst every attempt has been made to ensure the accuracy of this floorplan, measurements of doors, windows, rooms and any other items are approximate only. The producer or the agent cannot be held responsible for any errors, ommisions or misstatements. This plan is for illustrative purposes only and should be used as such.