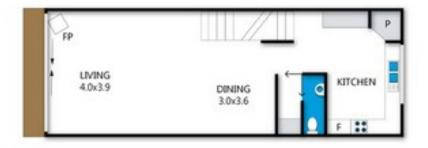

#### KITCHEN & COOKING FACILITIES

Full Kitchen - Oven, Microwave, Full Size Fridge, Dishwasher

#### **HEATING & COOLING FACILITIES**

Gas Log Fire & electric panel