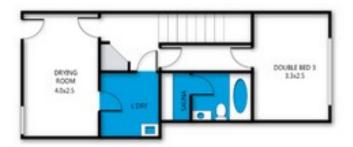

#### **BEDROOMS & BEDDING CONFIGURATION**

Bedroom 1: 1 x Queen Bed

Bedroom 2: 1 x King Bed\*

Bedroom 3: 1 x King Bed\* & 1 x Single Bed & 2 x Single Loft Beds

\*King can be split into 2 single beds, please call the office to request

#### **BATHROOMS**

2 x Bathrooms

# LAUNDRY DETAILS

Washing Machine and Dryer

#### **EXTRA FACILITIES**

- Sauna
- Drying Cupboard