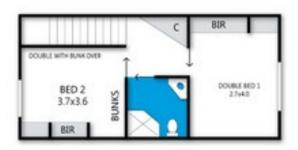

#### **BEDROOMS & BEDDING CONFIGURATION**

Bedroom 1: 1 x Queen Bed

Bedroom 2: 1 x King Bed\*

Bedroom 3: 1 x King Bed\* & 1 x Single Bed & 2 x Single Loft Beds

\*King can be split into 2 single beds, please call the office to request

#### **BATHROOMS**

2 x Bathrooms